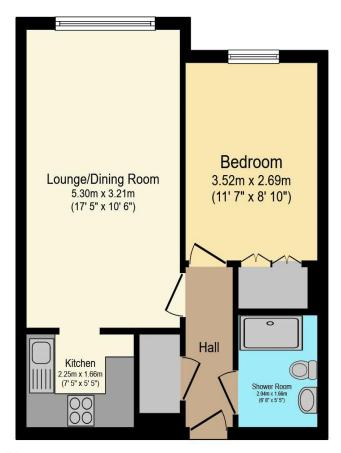

## Visit us at retirementhomesearch.co.uk

Total floor area 41.2 sq.m. (443 sq.ft.) approx

This floor plan is for illustrative purposes only. It is not drawn to scale. Any measurements, floor areas (including any total floor area), openings and orientation are approximate. No details are guaranteed, they cannot be relied upon for any purpose and they do not form part of any agreement. No liability is taken for any error, omission or misstatement. A party must rely upon its own inspection(s). Powered by www.focalagent.com